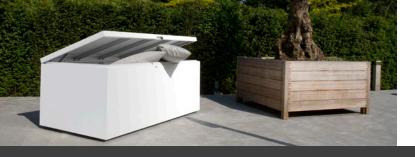

## **Product information: Garden Boxes**

Garden boxes are actually indispensable on a terrace. They're perfect for keeping your furniture accessories safe from weather damage. Our garden boxes are beautifully designed and can be produced in different colours so it matches beautifully with your garden furniture. Made from strong and low-maintenance 3mm thick Aluminum. The box features a lockable lid and two hydraulic arms for easy opening and closing. We recommend to clean the box at least once a year with our special cleaner.

## Advantages:

- Fully assembled on delivery
- Very strong, wear-resistant and durable
- Light in weight
- Resistant to corrosion
- Scratch resistant coating
- Available in almost all RAL colours
- Professional cleaning and care product available from us
- 5 year warranty